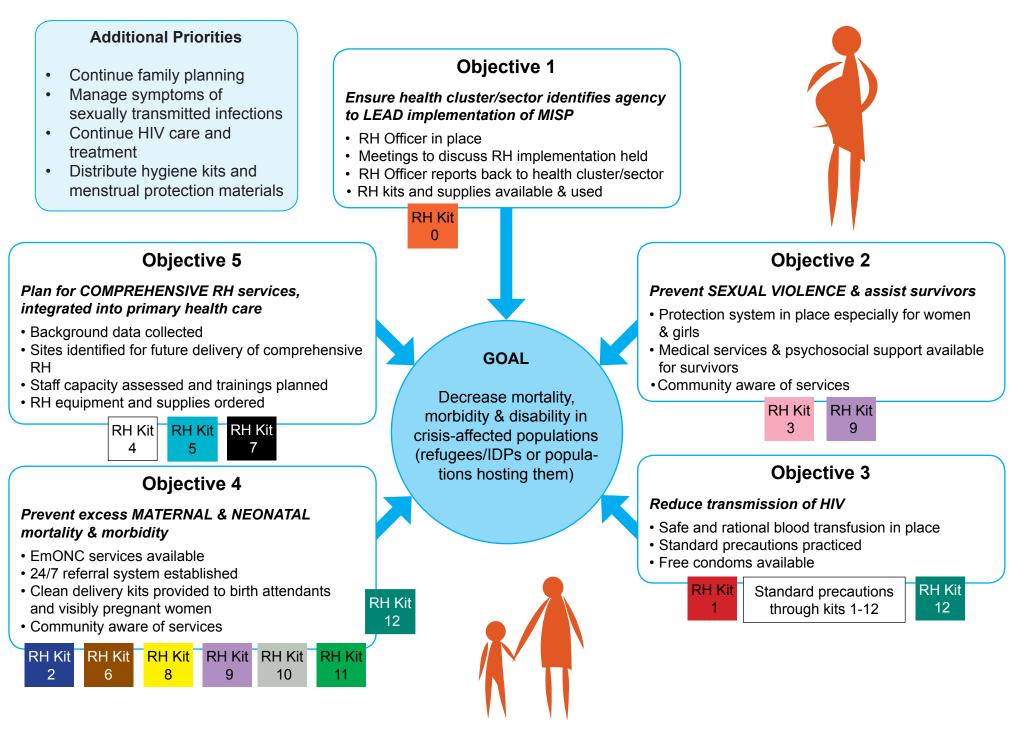

## Minimum Initial Service Package (MISP) for Reproductive Health

|                                                                                                                                                                                              | CRISIS                                                                                                                                                                                                                                                                                                                                                                                                                         |                                                                              | POST-CRISIS/PREPAREDNESS                                                                                                                                                                                                                                                                                                                                                                  | The RH Kit is designed for use for a 3-month period for a varying population number and                                                                                                                                                                                                                                                                                                        |                                                                                                                                                                                                                                                                                                                                                                                                                                                                                                                                                                                                                                                                                                                                                                                                                                                                                                                                                                                                                                                                                                               |                               |
|----------------------------------------------------------------------------------------------------------------------------------------------------------------------------------------------|--------------------------------------------------------------------------------------------------------------------------------------------------------------------------------------------------------------------------------------------------------------------------------------------------------------------------------------------------------------------------------------------------------------------------------|------------------------------------------------------------------------------|-------------------------------------------------------------------------------------------------------------------------------------------------------------------------------------------------------------------------------------------------------------------------------------------------------------------------------------------------------------------------------------------|------------------------------------------------------------------------------------------------------------------------------------------------------------------------------------------------------------------------------------------------------------------------------------------------------------------------------------------------------------------------------------------------|---------------------------------------------------------------------------------------------------------------------------------------------------------------------------------------------------------------------------------------------------------------------------------------------------------------------------------------------------------------------------------------------------------------------------------------------------------------------------------------------------------------------------------------------------------------------------------------------------------------------------------------------------------------------------------------------------------------------------------------------------------------------------------------------------------------------------------------------------------------------------------------------------------------------------------------------------------------------------------------------------------------------------------------------------------------------------------------------------------------|-------------------------------|
|                                                                                                                                                                                              | Crude mortality r                                                                                                                                                                                                                                                                                                                                                                                                              |                                                                              | Mortality returns to level of                                                                                                                                                                                                                                                                                                                                                             | is divided into three "blocks" as follows:<br>Block 1: Six kits to be used at the community and primary health care level for 10.000 persons / 3 months                                                                                                                                                                                                                                        |                                                                                                                                                                                                                                                                                                                                                                                                                                                                                                                                                                                                                                                                                                                                                                                                                                                                                                                                                                                                                                                                                                               |                               |
| >1 death/10,0                                                                                                                                                                                |                                                                                                                                                                                                                                                                                                                                                                                                                                | ,                                                                            | surrounding populations                                                                                                                                                                                                                                                                                                                                                                   |                                                                                                                                                                                                                                                                                                                                                                                                |                                                                                                                                                                                                                                                                                                                                                                                                                                                                                                                                                                                                                                                                                                                                                                                                                                                                                                                                                                                                                                                                                                               | · ·                           |
| SUBJECT AREA                                                                                                                                                                                 |                                                                                                                                                                                                                                                                                                                                                                                                                                |                                                                              | COMPREHENSIVE RH SERVICES                                                                                                                                                                                                                                                                                                                                                                 | KIT NUMBERS                                                                                                                                                                                                                                                                                                                                                                                    | KIT NAME                                                                                                                                                                                                                                                                                                                                                                                                                                                                                                                                                                                                                                                                                                                                                                                                                                                                                                                                                                                                                                                                                                      | COLOR CODE                    |
| FAMILY PLANNING                                                                                                                                                                              | <ul> <li>Provide contraceptives, such as<br/>condoms, pills, injectables and<br/>IUDs, to meet demand</li> </ul>                                                                                                                                                                                                                                                                                                               |                                                                              | <ul> <li>Source and procure contraceptive<br/>supplies</li> <li>Provide staff training</li> <li>Establish comprehensive family<br/>planning programs</li> <li>Provide community education</li> </ul>                                                                                                                                                                                      | Kit 0                                                                                                                                                                                                                                                                                                                                                                                          | Administration                                                                                                                                                                                                                                                                                                                                                                                                                                                                                                                                                                                                                                                                                                                                                                                                                                                                                                                                                                                                                                                                                                | Orange                        |
|                                                                                                                                                                                              |                                                                                                                                                                                                                                                                                                                                                                                                                                |                                                                              |                                                                                                                                                                                                                                                                                                                                                                                           | Kit 1                                                                                                                                                                                                                                                                                                                                                                                          | Condom (Part A is male condoms + Part B is female condoms)                                                                                                                                                                                                                                                                                                                                                                                                                                                                                                                                                                                                                                                                                                                                                                                                                                                                                                                                                                                                                                                    | Red                           |
|                                                                                                                                                                                              |                                                                                                                                                                                                                                                                                                                                                                                                                                |                                                                              |                                                                                                                                                                                                                                                                                                                                                                                           | Kit 2                                                                                                                                                                                                                                                                                                                                                                                          | Clean Delivery (Individual) (Part A + B)<br>Rape Treatment                                                                                                                                                                                                                                                                                                                                                                                                                                                                                                                                                                                                                                                                                                                                                                                                                                                                                                                                                                                                                                                    | Dark blue<br>Pink             |
|                                                                                                                                                                                              |                                                                                                                                                                                                                                                                                                                                                                                                                                |                                                                              |                                                                                                                                                                                                                                                                                                                                                                                           | Kit 3<br>Kit 4                                                                                                                                                                                                                                                                                                                                                                                 | Oral and Injectable Contraception                                                                                                                                                                                                                                                                                                                                                                                                                                                                                                                                                                                                                                                                                                                                                                                                                                                                                                                                                                                                                                                                             | White                         |
|                                                                                                                                                                                              | <ul> <li>Coordinate mechanisms to prevent<br/>sexual violence with the health and<br/>other sectors/clusters</li> <li>Provide clinical care for survivors<br/>of rape</li> <li>Inform community about services</li> </ul>                                                                                                                                                                                                      |                                                                              | <ul> <li>Expand medical, psychological,<br/>social and legal care for survivors</li> <li>Prevent and address other forms of<br/>GBV, including domestic violence,<br/>forced/early marriage, female<br/>genital cutting,</li> <li>Provide community education</li> <li>Engage men and boys in GBV<br/>programming</li> </ul>                                                              | Kit 5                                                                                                                                                                                                                                                                                                                                                                                          | STI                                                                                                                                                                                                                                                                                                                                                                                                                                                                                                                                                                                                                                                                                                                                                                                                                                                                                                                                                                                                                                                                                                           | Turquoise                     |
| GENDER-BASED<br>VIOLENCE                                                                                                                                                                     |                                                                                                                                                                                                                                                                                                                                                                                                                                |                                                                              |                                                                                                                                                                                                                                                                                                                                                                                           | Block 1 contains six kits. The items in these kits are intended for use by service providers delivering RH care at the community and primary care level. The kits contain mainly medicines and disposable items. Kits 1, 2 and 3 are subdivided into parts A and B, which can be ordered separately.                                                                                           |                                                                                                                                                                                                                                                                                                                                                                                                                                                                                                                                                                                                                                                                                                                                                                                                                                                                                                                                                                                                                                                                                                               |                               |
|                                                                                                                                                                                              |                                                                                                                                                                                                                                                                                                                                                                                                                                |                                                                              |                                                                                                                                                                                                                                                                                                                                                                                           | Block 2: Five kits to be used at the community and primary health care level for 30,000 persons / 3 months                                                                                                                                                                                                                                                                                     |                                                                                                                                                                                                                                                                                                                                                                                                                                                                                                                                                                                                                                                                                                                                                                                                                                                                                                                                                                                                                                                                                                               |                               |
|                                                                                                                                                                                              |                                                                                                                                                                                                                                                                                                                                                                                                                                |                                                                              |                                                                                                                                                                                                                                                                                                                                                                                           | KIT NUMBERS                                                                                                                                                                                                                                                                                                                                                                                    | KIT NAME                                                                                                                                                                                                                                                                                                                                                                                                                                                                                                                                                                                                                                                                                                                                                                                                                                                                                                                                                                                                                                                                                                      | COLOR CODE                    |
|                                                                                                                                                                                              |                                                                                                                                                                                                                                                                                                                                                                                                                                |                                                                              |                                                                                                                                                                                                                                                                                                                                                                                           | Kit 6                                                                                                                                                                                                                                                                                                                                                                                          | Clinical Delivery Assistance (Part A + B)                                                                                                                                                                                                                                                                                                                                                                                                                                                                                                                                                                                                                                                                                                                                                                                                                                                                                                                                                                                                                                                                     | Brown                         |
|                                                                                                                                                                                              |                                                                                                                                                                                                                                                                                                                                                                                                                                |                                                                              |                                                                                                                                                                                                                                                                                                                                                                                           | Kit 7                                                                                                                                                                                                                                                                                                                                                                                          | IUD                                                                                                                                                                                                                                                                                                                                                                                                                                                                                                                                                                                                                                                                                                                                                                                                                                                                                                                                                                                                                                                                                                           | Black                         |
| MATERNAL AND<br>NEWBORN CARE                                                                                                                                                                 | <ul> <li>Ensure availability of emergency<br/>obstetric and newborn care<br/>services</li> <li>Establish 24/7 referral system for<br/>obstetric and newborn emergencies</li> <li>Provide clean delivery packages to<br/>visibly pregnant women and birth<br/>attendants</li> <li>Inform community about services</li> </ul>                                                                                                    |                                                                              | <ul> <li>Provide antenatal care</li> <li>Provide postnatal care</li> <li>Train skilled attendants (midwives,<br/>nurses, doctors) in performing<br/>emergency obstetric and newborn<br/>care</li> <li>Increase access to basic and<br/>comprehensive emergency<br/>obstetric and newborn care</li> </ul>                                                                                  | Kit 8                                                                                                                                                                                                                                                                                                                                                                                          | Management of Complications of Abortion                                                                                                                                                                                                                                                                                                                                                                                                                                                                                                                                                                                                                                                                                                                                                                                                                                                                                                                                                                                                                                                                       | Yellow                        |
|                                                                                                                                                                                              |                                                                                                                                                                                                                                                                                                                                                                                                                                |                                                                              |                                                                                                                                                                                                                                                                                                                                                                                           | Kit 9                                                                                                                                                                                                                                                                                                                                                                                          | Suture of Tears (Cervical and vaginal) and Vaginal Examination                                                                                                                                                                                                                                                                                                                                                                                                                                                                                                                                                                                                                                                                                                                                                                                                                                                                                                                                                                                                                                                | Purple                        |
|                                                                                                                                                                                              |                                                                                                                                                                                                                                                                                                                                                                                                                                |                                                                              |                                                                                                                                                                                                                                                                                                                                                                                           | Kit 10                                                                                                                                                                                                                                                                                                                                                                                         | Vacuum Extraction for Delivery (Manual)                                                                                                                                                                                                                                                                                                                                                                                                                                                                                                                                                                                                                                                                                                                                                                                                                                                                                                                                                                                                                                                                       | Grey                          |
|                                                                                                                                                                                              |                                                                                                                                                                                                                                                                                                                                                                                                                                |                                                                              |                                                                                                                                                                                                                                                                                                                                                                                           | Block 2 is composed of five kits containing disposable and reusable material. The items in these kits are intended for use by trained health care staff with additional midwifery and selected obstetric and neonatal skills at the health centre or hospital level.                                                                                                                           |                                                                                                                                                                                                                                                                                                                                                                                                                                                                                                                                                                                                                                                                                                                                                                                                                                                                                                                                                                                                                                                                                                               |                               |
|                                                                                                                                                                                              |                                                                                                                                                                                                                                                                                                                                                                                                                                |                                                                              |                                                                                                                                                                                                                                                                                                                                                                                           | Block 3: Two ki                                                                                                                                                                                                                                                                                                                                                                                | its to be used at referral hospital level for 150,000 persons / 3 mo                                                                                                                                                                                                                                                                                                                                                                                                                                                                                                                                                                                                                                                                                                                                                                                                                                                                                                                                                                                                                                          | onths                         |
| STIS, INCLUDING HIV,<br>PREVENTION &<br>TREATMENT                                                                                                                                            | <ul> <li>Ensure safe and rational blood<br/>transfusion practice</li> <li>Ensure adherence to standard<br/>precautions</li> <li>Guarantee the availability of free<br/>condoms</li> <li>Provide syndromic treatment as<br/>part of routine clinical services for<br/>patients presenting for care</li> <li>Provide ARV treatment for patients<br/>already taking ARVs, including for<br/>PMTCT, as soon as possible</li> </ul> |                                                                              | <ul> <li>Establish comprehensive STI<br/>prevention and treatment services,<br/>including STI surveillance systems</li> <li>Collaborate in establishing<br/>comprehensive HIV services as<br/>appropriate</li> <li>Provide care, support and treat-<br/>ment for people living with HIV/<br/>AIDS</li> <li>Raise awareness of prevention,<br/>care, treatment services of STIs</li> </ul> | KIT NUMBERS                                                                                                                                                                                                                                                                                                                                                                                    | KIT NAME                                                                                                                                                                                                                                                                                                                                                                                                                                                                                                                                                                                                                                                                                                                                                                                                                                                                                                                                                                                                                                                                                                      | COLOR CODE                    |
|                                                                                                                                                                                              |                                                                                                                                                                                                                                                                                                                                                                                                                                |                                                                              |                                                                                                                                                                                                                                                                                                                                                                                           | Kit 11                                                                                                                                                                                                                                                                                                                                                                                         | Referral level for Reproductive Health (Part A + B)                                                                                                                                                                                                                                                                                                                                                                                                                                                                                                                                                                                                                                                                                                                                                                                                                                                                                                                                                                                                                                                           | Fluorescent Green             |
|                                                                                                                                                                                              |                                                                                                                                                                                                                                                                                                                                                                                                                                |                                                                              |                                                                                                                                                                                                                                                                                                                                                                                           | Kit 12                                                                                                                                                                                                                                                                                                                                                                                         | Blood Transfusion                                                                                                                                                                                                                                                                                                                                                                                                                                                                                                                                                                                                                                                                                                                                                                                                                                                                                                                                                                                                                                                                                             | Dark Green                    |
|                                                                                                                                                                                              |                                                                                                                                                                                                                                                                                                                                                                                                                                |                                                                              |                                                                                                                                                                                                                                                                                                                                                                                           | Block 3 is composed of two kits containing disposable and reusable supplies to provide comprehensive emergency obstetric and newborn care at the referral (surgical obstetrics) level. It is estimated that a hospital at this level covers a population of approximately 150,000 persons. Kit 11 has two parts, A and B, which are usually used together but which can be ordered separately. |                                                                                                                                                                                                                                                                                                                                                                                                                                                                                                                                                                                                                                                                                                                                                                                                                                                                                                                                                                                                                                                                                                               |                               |
|                                                                                                                                                                                              |                                                                                                                                                                                                                                                                                                                                                                                                                                |                                                                              |                                                                                                                                                                                                                                                                                                                                                                                           | NOTE: Agencies should not depend solely on the Inter-agency RH Kits and should plan to<br>integrate the procurement of MISP/RH supplies in their routine health procurement systems.                                                                                                                                                                                                           |                                                                                                                                                                                                                                                                                                                                                                                                                                                                                                                                                                                                                                                                                                                                                                                                                                                                                                                                                                                                                                                                                                               |                               |
| Situations booklet:UNFPAUNFPA - Contact local country officesEmergeorMidter220 East 42nd Street2100 0New York, NY 10017 USADenmergeTel: + 1 212 297 5245Tel: + 4Fax: +1 212 297 4915Fax: + 1 |                                                                                                                                                                                                                                                                                                                                                                                                                                | UNFPA F<br>Emergen<br>Midtermo<br>2100 Co<br>Denmark<br>Tel: +45<br>Fax: +45 | penhagen                                                                                                                                                                                                                                                                                                                                                                                  | <ul> <li>Reprodu<br/>http://www.</li> <li>MISP Dis</li> <li>SPRINT<br/>www.ippfes</li> <li>UNFPA/S<br/>tarian Settii<br/>Humanitarii</li> <li>RHRC M</li> <li>CDC RH<br/>http://www.</li> <li>Inter-age</li> </ul>                                                                                                                                                                             | <ul> <li>RESOURCES:</li> <li>Reproductive Health in Humanitarian Settings: An Inter-agency Field Manual:<br/><u>http://www.iawg.net/resources/field_manual.html</u></li> <li>MISP Distance Learning Module: <u>http://misp.rhrc.org</u></li> <li>SPRINT Facilitator's Manual for SRH Coordination:<br/><u>www.ippfeseaor.org/en/Resources/Publications/SPRINTFacilitatorsManual.htm</u></li> <li>UNFPA/Save the Children Adolescent Sexual and Reproductive Health Toolkit in Humanitarian Settings: A companion to the Inter-Agency Field Manual on Reproductive Health in<br/>Humanitarian Settings: <u>www.unfpa.org/public/publications/pid/4169</u></li> <li>RHRC Monitoring and Evaluation Toolkit: <u>www.rhrc.org/resources/general_fieldtools/toolkit/</u></li> <li>CDC RH Assessment Toolkit for Conflict-Affected Women:<br/><u>http://www.cdc.gov/reproductivehealth/Refugee/RefugeesProjects.htm</u></li> <li>Inter-agency Working Group on Reproductive Health in Crises: <u>www.iawg.net</u></li> <li>Reproductive Health Response in Crises (RHRC) Consortium: <u>www.rhrc.org</u></li> </ul> |                               |
| April 2011 © IAWG, Based on Inter-Agency Field Manual on Reproductive                                                                                                                        |                                                                                                                                                                                                                                                                                                                                                                                                                                |                                                                              |                                                                                                                                                                                                                                                                                                                                                                                           |                                                                                                                                                                                                                                                                                                                                                                                                |                                                                                                                                                                                                                                                                                                                                                                                                                                                                                                                                                                                                                                                                                                                                                                                                                                                                                                                                                                                                                                                                                                               | alth in Humanitarian Settings |